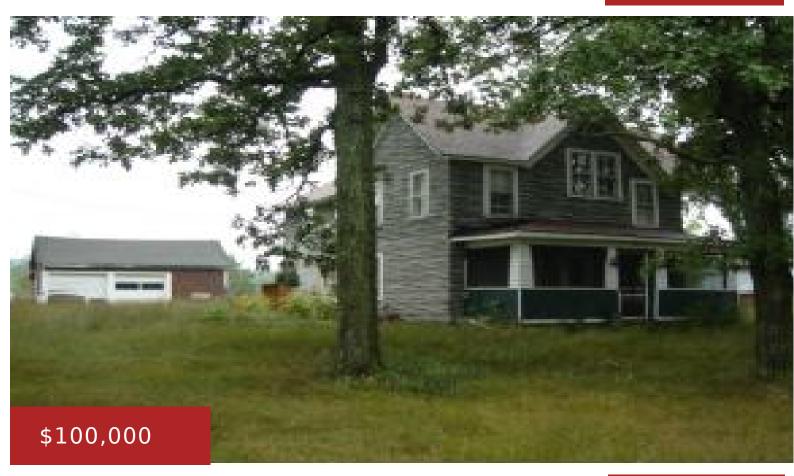

## 6651 HWY J, PLOVER, WI, 54467

https://www.adashunjones.com

Secluded lot with plenty of trees and several outbuildings. Includes over 22+ acres of land. 2 story home with 4 bedrooms, 2 baths and screened in porch.

- 4 beds
- 2 baths
- Residential
- Agricultural,Single Family Residence
- Closed
- 1990 sq ft

**Features** 

GarageYN: No AttachedGarageYN: No

FireplaceYN: No PoolPrivateYN: No

**Features:** None **Above Grade Finished Area, sq ft:** 1990

## **Building Details**

NewConstructionYN: No Heating: Forced Air

Basement: Partial Exterior material: Other, Shake Siding

Parking: Detached