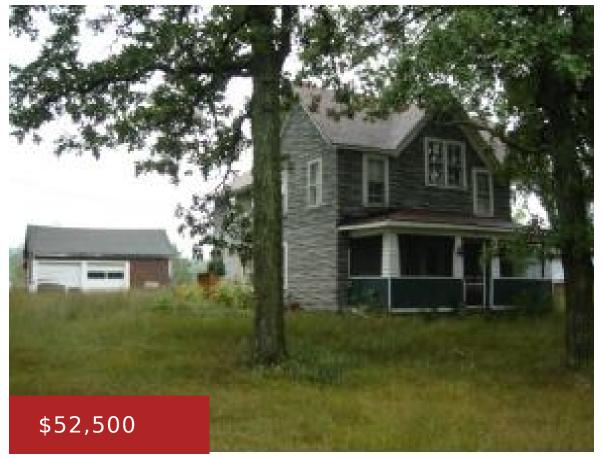

## 6651 HWY J, PLOVER, WI, 54467

https://www.adashunjones.com

22+ acres of country beauty! Secluded lot w/plenty of trees and several outbuildings. This 2 story home offers 4 bedrooms, 2 baths, second floor laundry and screened porch. Home and outbuilding are in need of updating and repairs. There is plenty of room for most any hobby. Come check it out.

- 4 beds
- 2 baths
- Residential
- Agricultural, Single Family Residence
- Closed
- 1990 sq ft

**Features** 

GarageYN: No AttachedGarageYN: No

FireplaceYN: No PoolPrivateYN: No

**Features:** None **Above Grade Finished Area, sq ft:** 1990

## **Building Details**

NewConstructionYN: No Heating: Forced Air

Basement: Partial Exterior material: Other, Shake Siding

Parking: Detached