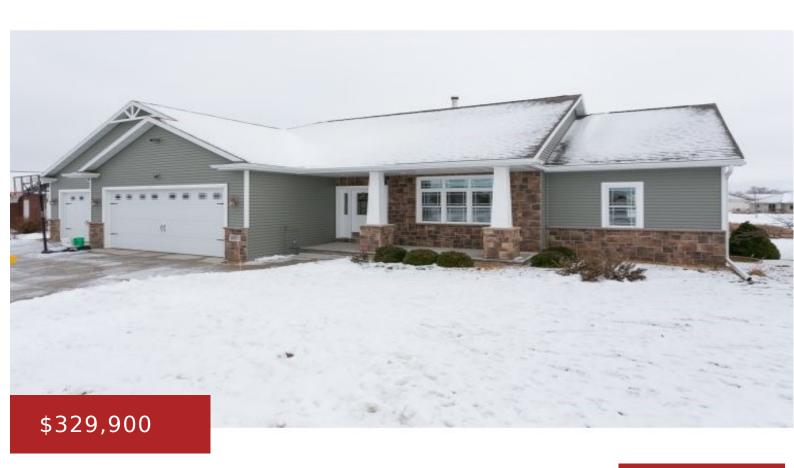

## **651 RUSCH DR, COMBINED LOCKS, WI, 54113-1426**

https://www.adashunjones.com

One-Owner Custom Built Ranch. A sprawling 2000 square feet on the first floor alone! This home features: wood-burning fireplace, lockers, generous kitchen with center island, concrete counter tops & custom maple cabinetry; master suite with tray ceiling, walk-in closet, tile shower, whirlpool tub & double sinks. Extensive landscaping with multi-level patio; zoned in-floor heat throughout.

**LISTING**Century 21 Ace Realty

- 4 beds
- 3 baths
- Residential
- Residential
- Closed
- 3256 sq ft

**Features** 

GarageYN: No AttachedGarageYN: No

FireplaceYN: No PoolPrivateYN: No

**ExteriorFeatures:** Patio **Features:** Cable Available, Central Vacuum, Jetted