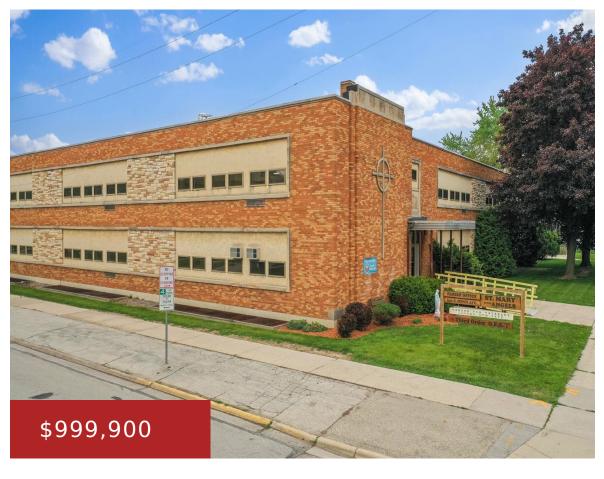

#### **650 IRWIN AVENUE, GREEN BAY, WI, 54301-3304**

https://www.adashunjones.com

650 IRWIN Avenue, GREEN BAY, WI, 54301-3304

Attention entrepreneurs! Located on a corner lot near the E. Mason St corridor near Bellin & St. Vincent hospitals, this immense 86,000+ sqft former school facility offers a multitude of spaces, options for use, and income generating tenancy. Sale will include the school building w/ 3 levels of classrooms, two kitchens, offices, bathrooms, and adjacent...