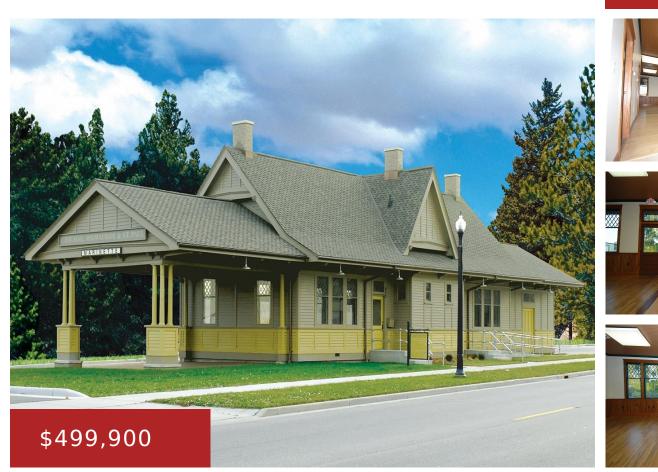

#### 650 HATTIE STREET, MARINETTE, WI, 54143

https://www.adashunjones.com

650 HATTIE Street, MARINETTE, WI, 54143

LOCATION, LOCATION, LOCATION ! Only 350' from the busiest intersection in the area. This meticulously restored 2350 sq. ft building zoned B2 commercial would be the perfect spot for your new business venture. City Liquor license available, 25' x 30' paved brick portico, 18 space paved parking lot, wheelchair & ADA accessible exterior and restrooms,...