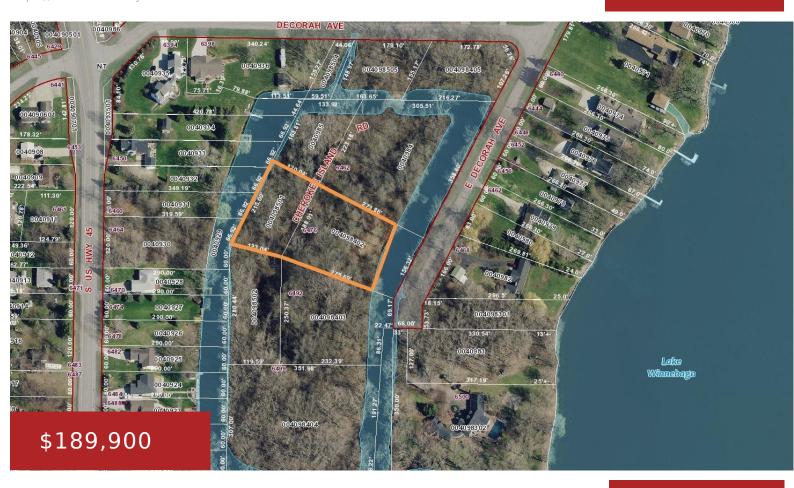

# 6476 CHEROKEE ISLAND ROAD 2, BLACK WOLF, WI, 54902-0000

https://www.adashunjones.com

6476 CHEROKEE ISLAND Road 2, Black Wolf, WI, 54902-0000

Beautiful channel location! Time to start building your dream home or cottage on this private road. Conveniently located on the near south side of Oshkosh with easy access to town. The wooded lot has tons of privacy. This lot consists of two tax parcels: 004098402 & 004098501 and this lot has channel access on two...

#### **Amenities**

Waterfront available: Yes Water Body Name: Channel To Lake Winnebago

Water Source: No Water Sewer: Municipal Sewer