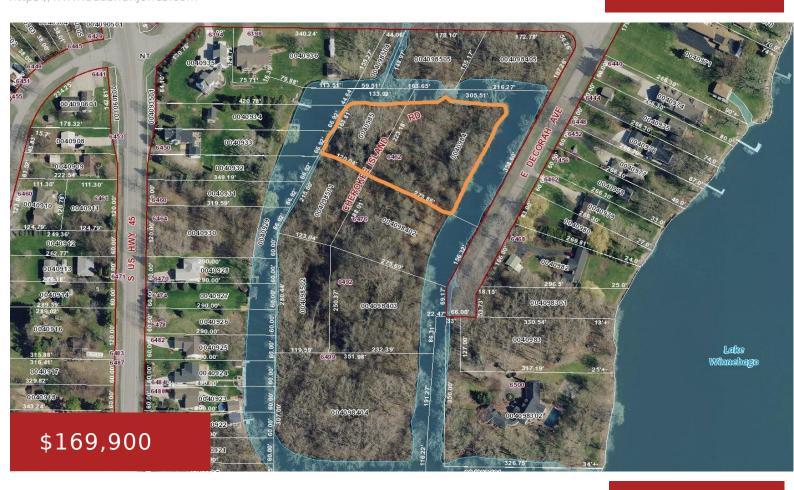

# 6462 CHEROKEE ISLAND ROAD 1, BLACK WOLF, WI, 54902-0000

https://www.adashunjones.com

6462 CHEROKEE ISLAND Road 1, Black Wolf, WI, 54902-0000

Beautiful channel location! Time to start building your dream home or cottage on this private road. Conveniently located on the near south side of Oshkosh with easy access to town. The wooded lot has tons of privacy. This lot consists of two tax parcels: 0040984 & 0040985 and is surrounded on three sides by channel...