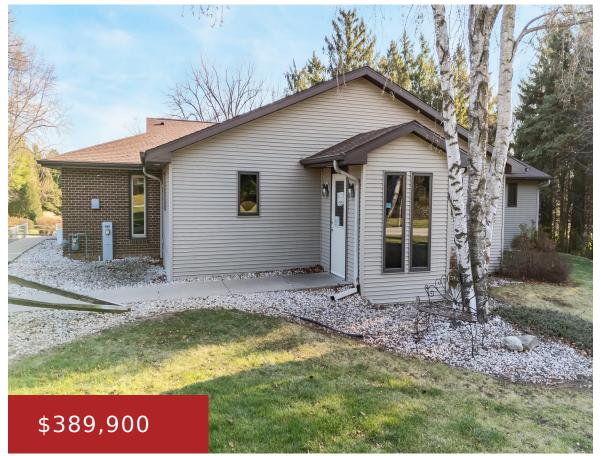

### 645 HAWTHORNE DRIVE, OMRO, WI, 54963

https://www.adashunjones.com

This 3,100 sq. ft. commercial property, formerly a vet clinic, offers endless possibilities for future businesses. Located just off HWY 116 and HWY 21, it features spacious garage access underneath, a full bathroom in the basement as well as a public bathroom on the main level. The crawl space storage for additional convenience. With ample...