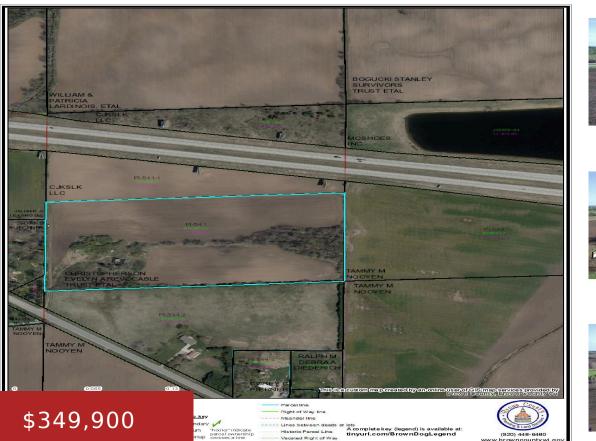

#### 6442 OLD 29 DRIVE, SEYMOUR, WI, 54165

https://www.adashunjones.com

6442 OLD 29 Drive, SEYMOUR, WI, 54165

This expansive property, situated just off Hwy 29, offers over 19 acres of prime land, ideal for building storage facilities or commercial structures. With it's strategic location and visibility from US-29, west of Green Bay, accessibility is unparalleled. Currently zoned agriculture with partial commercial zoning, this versatile plot on Old Wisconsin 29 presents a rare...