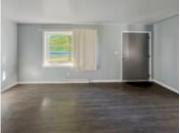

## **Room Sizes**

| Room type            | Dimensions | Level |
|----------------------|------------|-------|
| Bedroom 1            | 12x8       | Main  |
| Bedroom 2            | 12x9       | Main  |
| Bedroom 3            | 10x8       | Main  |
| Kitchen              | 16x8       | Main  |
| Living Or Great Room | 14x12      | Main  |