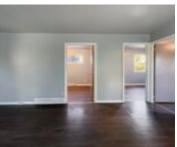

## **Room Sizes**

| Room type            | Dimensions | Level |
|----------------------|------------|-------|
| Bedroom 1            | 12x8       | Main  |
| Bedroom 2            | 12x9       | Main  |
| Bedroom 3            | 10x8       | Main  |
| Kitchen              | 16x8       | Main  |
| Living Or Great Room | 14x12      | Main  |