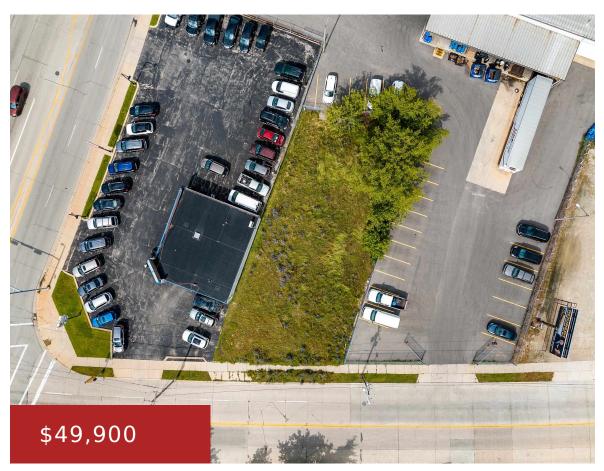

## 636 LIME KILN ROAD 7, GREEN BAY, WI, 54302

https://www.adashunjones.com

Great opportunity to expand or start your new business on this prime commercial lot located in East Green Bay. Conveniently located between Main and Mason Streets, close to commerce, schools, highway. DOT estimates over 5,000 cars go by every day! All utilities including municipal sewer and water, at the road. Existing sidewalk and cut out...