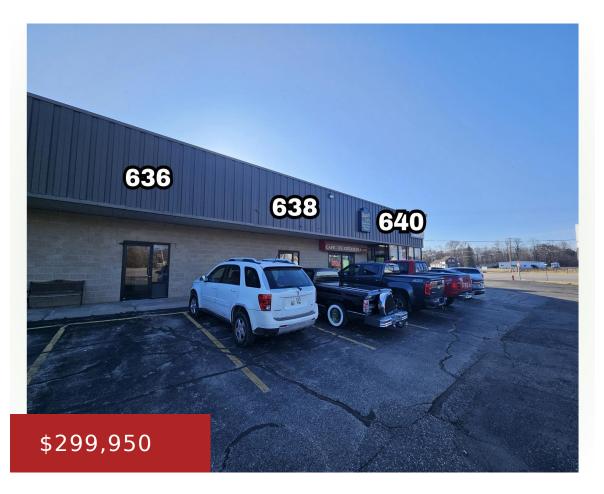

## 636-640 MAIN, MONTELLO, WI, 53949-0000

https://www.adashunjones.com

- Active
- 10700 sq ft

Showings Start April 1st. More than 10,000 square feet of leasable space is available along Hwy 22/Main Street in Montello, WI. Current long-term tenants include a café, laundromat, and warehouse. There is also additional leasable space that previously accommodated professional offices and light manufacturing. This property holds significant potential for further development.