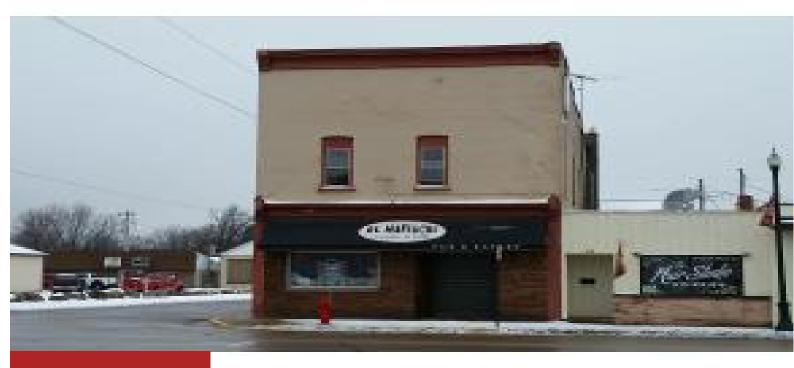

## **635 MAIN ST, SHAWANO, WI, 54166**

https://www.adashunjones.com

\$39,000

High traffic, corner lot commercial space in downtown Shawano. This 2 story brick building was previously a restaurant and has potential for 3 upper rental units. The building is currently vacant and easy to show.