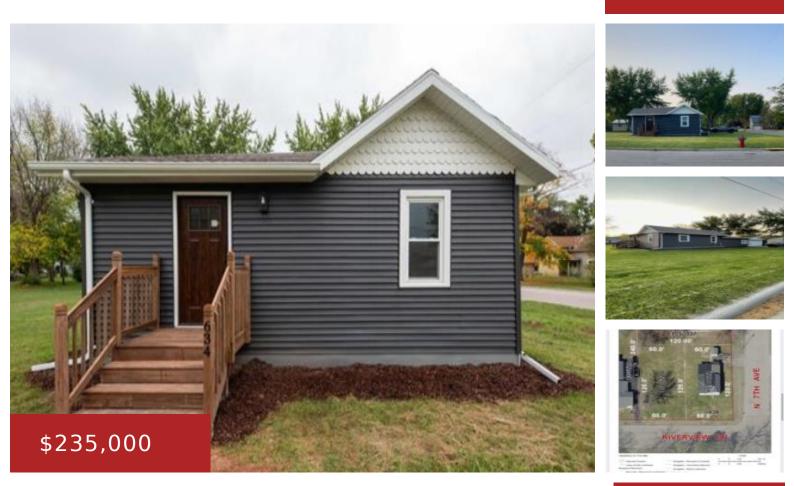

#### 634 RIVER VIEW DRIVE, WINNECONNE, WI, 54986

https://www.adashunjones.com

634 RIVER VIEW Drive, Winneconne, WI, 54986

Newly remodeled 3bedroom home. Sitting on a nice .34acre lot. Partial basement with a nice mud room with a attached closet once you enter. Don't miss the opportunity to see this beauty.

#### • 3 beds

- 1 bath
- Residential
- Residential
- Closed
- 1144 sq ft

### Features

| GarageYN: No            | AttachedGarageYN: No                                                                                                                                       |  |
|-------------------------|------------------------------------------------------------------------------------------------------------------------------------------------------------|--|
| FireplaceYN: No         | PoolPrivateYN: No                                                                                                                                          |  |
| Features: None          | Above Grade Finished Area, sq ft: 1144                                                                                                                     |  |
| <b>Tax Amount:</b> 1543 | <b>Inclusions:</b> Microwave, Fridge/freezer, Dishwasher, stove, Washer/ Dryer, White cabinet behind toilet, Large white cabinet in hallway, all tv mounts |  |

# **Building Details**

NewConstructionYN: No Basement: Partial,Partial Fin. Non-contig Parking: Detached

Heating: Central A/C, Forced Air Exterior material: Vinyl