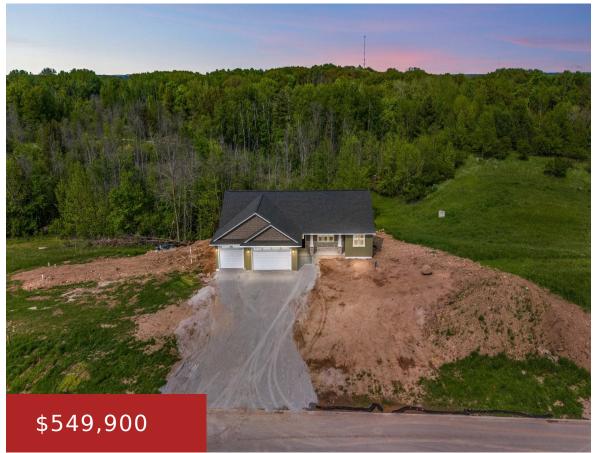

### 6322 HIDDEN HILLS TRAIL, DENMARK, WI, 54208

https://www.adashunjones.com

Brand New home! 3 bedroom 2.5 bath 1 story walk out home over looking your approx. 1.69 acres with woods backs up to Devils River State Rec Trail. Great floor plan split bedroom design. Kitchen w/appliances, granite counter tops, pantry & large dining area w/patio doors. Primary bedroom huge closet, full bathroom double sinks &...

#### **Jenny** Coldwell Banker Real Estate Group

• 3 beds • 3 baths

- Residential
- Residential, Single Family Residence
- Active
- 1737 sq ft

**Features** 

GarageYN: No

FireplaceYN: No

Lot Features: Rural - Subdivision,

Wooded

**Above Grade Finished Area, sq ft:** 

1737

**Inclusions:** Stove, refrigerator, dishwasher, microwave, concrete driveway width of garage to road, concrete walkway to front porch, C/A, 12x18 deck.