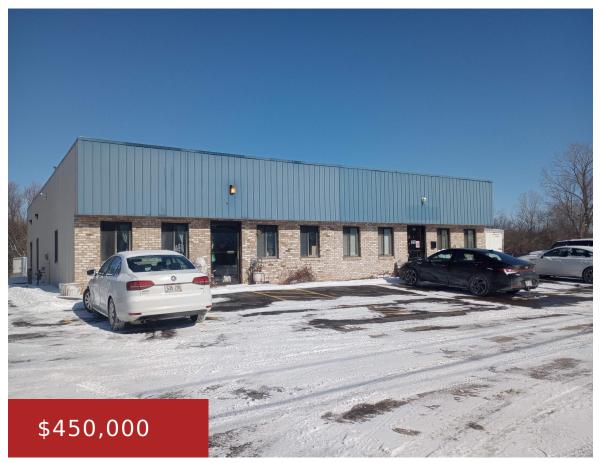

#### 632 AIRPORT ROAD, MENASHA, WI, 54952

https://www.adashunjones.com

Property has 2 separate offices that could be made into one big office, there is a shop in the back of the main building with a longer term tennant, there is a second separate build in the back that is  $40 \times 32$  and is heated.

**David**EXIT Elite Realty

- Commercial Sale
- COMMERCIAL,Real Estate
- Active
- 5220 sq ft