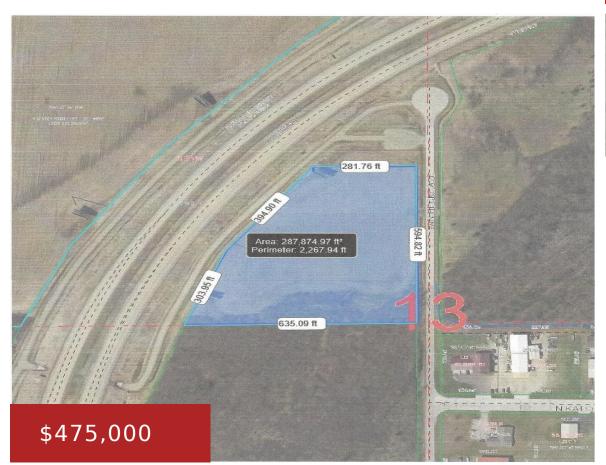

## 6315 VAN HECKE AVENUE, OCONTO, WI, 54153

https://www.adashunjones.com

Estimated 6.6 acre Property available in Oconto with highway exposure and located in the industrial park area. Easy access to the highway for on and off traffic. Possibilities for the property are housing complex, commercial business, box store, factory, restaurants etc. Seller is parting off the most south easterly section of the lot across the...