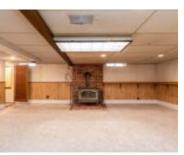

#### **Room Sizes**

| Room type            | Dimensions | Level |
|----------------------|------------|-------|
| Bedroom 1            | 12x12      | Main  |
| Bedroom 2            | 14x08      | Main  |
| Bedroom 3            | 10×09      | Main  |
| Family Room          | 20x16      | Lower |
| Kitchen              | 17x08      | Main  |
| Living Or Great Room | 17x11      | Main  |
| Dining Room          | 12x10      | Main  |

## **Building Details**

NewConstructionYN: No ArchitecturalStyle: Ranch

**Heating:** Central A/C, Forced Air **Basement:** Crawl Space, Partial, Partial Fin.

Contiguous, Sump Pump

Exterior material: Patio, Pressboard Parking: Detached, Heated, Opener Included