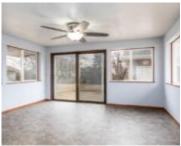

#### **Room Sizes**

| Room type            | Dimensions | Level |
|----------------------|------------|-------|
| Bedroom 1            | 12x12      | Main  |
| Bedroom 2            | 14x08      | Main  |
| Bedroom 3            | 10×09      | Main  |
| Family Room          | 20x16      | Lower |
| Kitchen              | 17x08      | Main  |
| Living Or Great Room | 17x11      | Main  |
| Dining Room          | 12x10      | Main  |