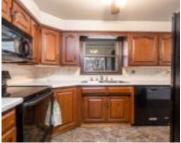

#### **Room Sizes**

| Room type            | Dimensions | Level |
|----------------------|------------|-------|
| Bedroom 1            | 12x12      | Main  |
| Bedroom 2            | 14x08      | Main  |
| Bedroom 3            | 10×09      | Main  |
| Family Room          | 20x16      | Lower |
| Kitchen              | 17x08      | Main  |
| Living Or Great Room | 17x11      | Main  |
| Dining Room          | 12x10      | Main  |