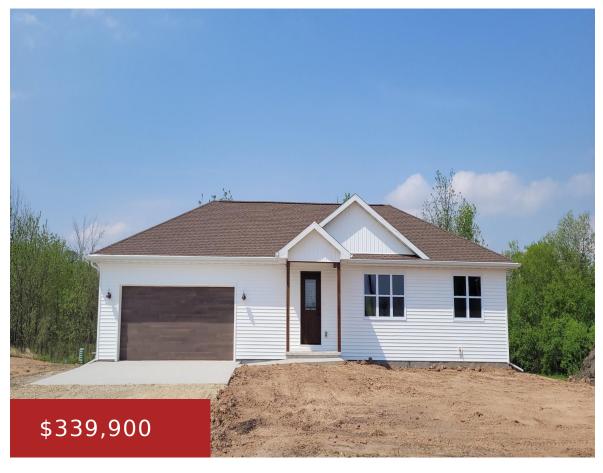

### 629 DOUGLAS STREET, NEW LONDON, WI, 54961

https://www.adashunjones.com

629 DOUGLAS Street, NEW LONDON, WI, 54961

New construction ranch in New London with a convenient location and loads of amenities. Moving into this new home will be easy as the lawn will be seeded before closing and the asphalt driveway is included as well. All the kitchen appliances are at the house and details such as soft close drawers & a...

# **Building Details**

NewConstructionYN: Yes ArchitecturalStyle: Ranch

**Heating:** Forced Air **Basement:** Finished, Full, Full Sz Windows Min 20x24, Sump

Pump

Exterior material: Vinyl Siding Parking: Attached, Garage Door Opener