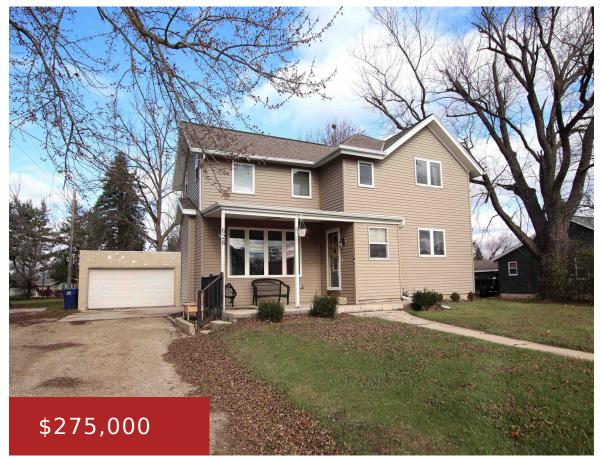

#### 628 MAIN STREET, BROWNSVILLE, WI, 53006

https://www.adashunjones.com

Step into this stunning 2-story home in Brownsville, beautifully situated on a spacious .65 acre lot. This home features 2,344 sq ft with an inviting open concept design that enhances flow and connectivity. The large main floor primary bedroom boasts an attached bathroom complete w a walk-in tile shower, providing a private retreat. Two bedrooms...

**Debra**Adashun Jones, Inc.

- 3 beds
- 2 baths
- Residential
- Residential
- Closed
- 2344 sq ft

**Features** 

GarageYN: No AttachedGarageYN: No

FireplaceYN: No PoolPrivateYN: No

**ExteriorFeatures:** Deck **Features:** At Least 1 Bathtub, Breakfast Bar, Cable

# **Building Details**

**NewConstructionYN:** No **Heating:** Central A/C, Radiant

Basement: Partial Exterior material: Aluminum/Steel, Deck, Vinyl

Parking: Opener Included