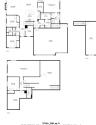

#### **Room Sizes**

| Room type            | Dimensions | Level |
|----------------------|------------|-------|
| Bedroom 1            | 15X16      | Main  |
| Bedroom 2            | 11X12      | Main  |
| Bedroom 3            | 11X12      | Main  |
| Bedroom 4            | 12X13      | Lower |
| Family Room          | 16X34      | Lower |
| Kitchen              | 10X18      | Main  |
| Living Or Great Room | 17X19      | Main  |
| Dining Room          | 13X15      | Main  |
| Other Room           | 7X10       | Main  |
| Other Room 3         | 6X8        | Main  |