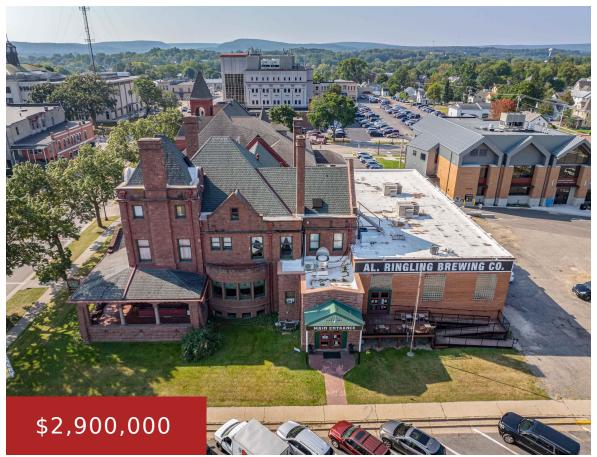

### 623 BROADWAY, BARABOO, WI, 53913

https://www.adashunjones.com

This historical landmark and Baraboo centerpiece built by the Al Ringling family has been meticulously revived over the past decade. The property includes a mansion, gorgeous brewery, beer garden, turn-key restaurant, banquet hall, and bed & breakfast. Travel back in time with the white oak floors, ornate woodwork, gold leaf dining room ceiling, Tiffany stained...

#### **Bradley Sigmund**

Bunbury, REALTORS-Wis Dells Realty

- Active
- 24820 sq ft