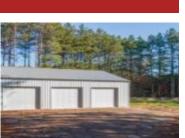

## 622 5TH AVENUE, REDGRANITE, WI, 54970

https://www.adashunjones.com

Located in the Village of Lohrville you will find this 1.5 acre lot. On this lot lies a new construction,  $45 \times 36$  stick built metal building. The building is on a slab, has three overhead doors and 200 amp electric service. Also on the lot is a  $13 \times 51$  poured concrete basement. This lot would make a...