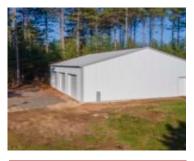

## 622 5TH AVENUE, REDGRANITE, WI, 54970

https://www.adashunjones.com

Located in the Village of Lohrville you will find this 1.5 acre lot. On this lot lies a new construction,  $45 \times 36$  stick built metal building. The building is on a slab, has three overhead doors and 200 amp electric service. Also on the lot is a  $13 \times 51$  poured concrete basement. This lot would make a...