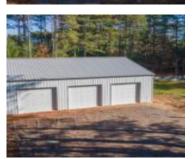

## 622 5TH AVENUE, REDGRANITE, WI, 54970

https://www.adashunjones.com

Located in the Village of Lohrville you will find this 1.5 acre lot. On this lot lies a new construction,  $45 \times 36$  stick built metal building. The building is on a slab, has three overhead doors and 200 amp electric service. Also on the lot is a  $13 \times 51$  poured concrete basement. This lot would make a...