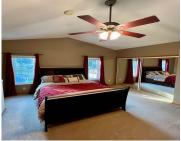

### **Room Sizes**

| Room type          | Dimensions | Level |
|--------------------|------------|-------|
| Bedroom 1          | 17x13      | Upper |
| Bedroom 2          | 10×10      | Main  |
| Bedroom 3          | 10x10      | Main  |
| Family Room        | 18x15      | Main  |
| Formal Dining Room | 10x12      | Main  |
| Kitchen            | 10x10      | Main  |
| Dining Room        | 10x12      | Main  |
| Other Room         | 16x15      | Lower |