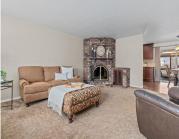

#### 621 SUE Street, LITTLE CHUTE, WI, 54140

You'll be amazed at what you'll find beyond the front door of this amazing home! The LR features a striking floor-to-ceiling brick wood-burning FP, creating a warm & inviting focal point. Kitchen is a true showstopper, designed w/both style & functionality, boasting gorgeous cabinetry, granite countertops, walk-in pantry, beverage station & cozy seating nook. Private...