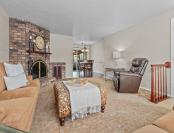

#### 621 SUE Street, LITTLE CHUTE, WI, 54140

You'll be amazed at what you'll find beyond the front door of this amazing home! The LR features a striking floor-to-ceiling brick wood-burning FP, creating a warm & inviting focal point. Kitchen is a true showstopper, designed w/both style & functionality, boasting gorgeous cabinetry, granite countertops, walk-in pantry, beverage station & cozy seating nook. Private...