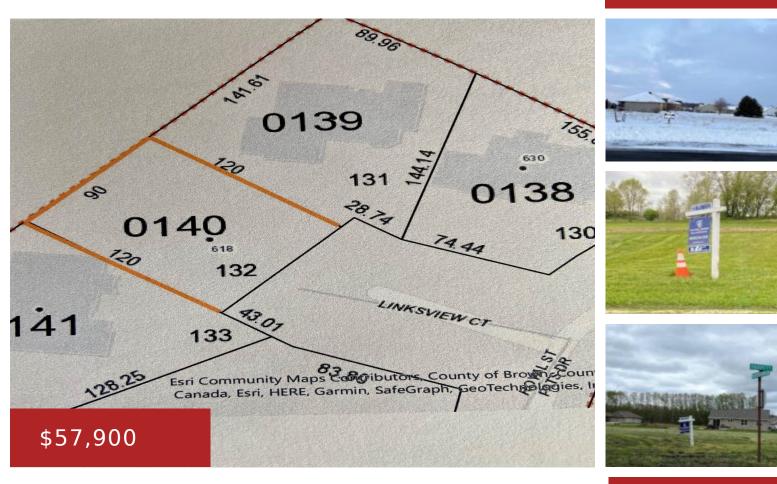

# 618 LINKSVIEW COURT 132, WRIGHTSTOWN, WI, 54180

https://www.adashunjones.com

618 LINKSVIEW Court 132, Wrightstown, WI, 54180

Only a few golf course lots remain in Phase One and this is one of them, Lot-132! Whether you enjoy living on a 19-hole Link Golf Course or stroll decorative lighted walkways and streets, dine at the Clubhouse bar and grill, hunt or fish or cycle nearby or simply build your custom home where you...