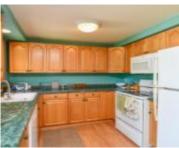

## **Amenities**

Stove, Shed.

Waterfront **Amenities:** available: No Dishwasher, Dryer, Microwave, Range/Oven, Refrigerator, Washer Water Source: Sewer: Municipal Sewer Municipal/City

| Room type            | Dimensions | Level |
|----------------------|------------|-------|
| Bedroom 1            | 13x11      | Upper |
| Bedroom 2            | 10x10      | Upper |
| Bedroom 3            | 8x10       | Upper |
| Family Room          | 15x20      | Lower |
| Kitchen              | 9x9        | Main  |
| Living Or Great Room | 15x11      | Main  |
| Dining Room          | 8x9        | Main  |
| Unfinished           | 17x20      | Lower |