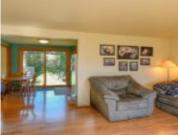

## **Amenities**

Stove, Shed.

Waterfront **Amenities:** available: No Dishwasher, Dryer, Microwave, Range/Oven, Refrigerator, Washer Water Source: Sewer: Municipal Sewer Municipal/City

| Room type            | Dimensions | Level |
|----------------------|------------|-------|
| Bedroom 1            | 13x11      | Upper |
| Bedroom 2            | 10x10      | Upper |
| Bedroom 3            | 8x10       | Upper |
| Family Room          | 15x20      | Lower |
| Kitchen              | 9x9        | Main  |
| Living Or Great Room | 15x11      | Main  |
| Dining Room          | 8x9        | Main  |
| Unfinished           | 17x20      | Lower |