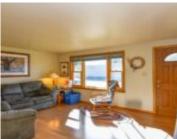

## **Amenities**

Stove, Shed.

Waterfront **Amenities:** available: No Dishwasher, Dryer, Microwave, Range/Oven, Refrigerator, Washer Water Source: Sewer: Municipal Sewer Municipal/City

| Room type            | Dimensions | Level |
|----------------------|------------|-------|
| Bedroom 1            | 13x11      | Upper |
| Bedroom 2            | 10x10      | Upper |
| Bedroom 3            | 8x10       | Upper |
| Family Room          | 15x20      | Lower |
| Kitchen              | 9x9        | Main  |
| Living Or Great Room | 15x11      | Main  |
| Dining Room          | 8x9        | Main  |
| Unfinished           | 17x20      | Lower |