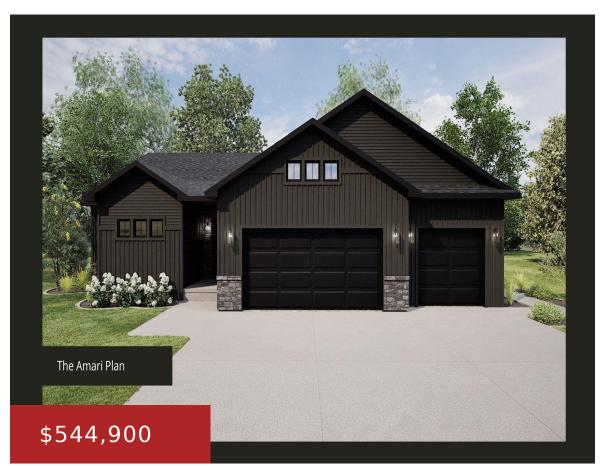

### 615 WILLOW DRIVE, MISHICOT, WI, 54228

https://www.adashunjones.com

Welcome to your future dream home at 615 Willow Drive in Mishicot! This stunning to-be-built home, featuring the Amari plan by Deals & Development, offers 2,085 sq ft of luxury with 9' walls, cathedral ceilings in the kitchen, coffered ceiling in the living room, cozy fireplace, and a large covered patio. Enjoy 3 bedrooms, 2.5...

**Ken**EXP Realty LLC

- 3 beds
- 3 baths
- Residential
- Residential, Single Family Residence
- Active
- 2085 sq ft

# **Building Details**

**NewConstructionYN:** No

Basement: 8Ft+ Ceiling, Full, Full Sz Windows Min

20x24, Stubbed for Bath

Parking: Attached, Basement, Garage Door Opener

ArchitecturalStyle: Ranch

**Exterior material:** Stone, Vinyl