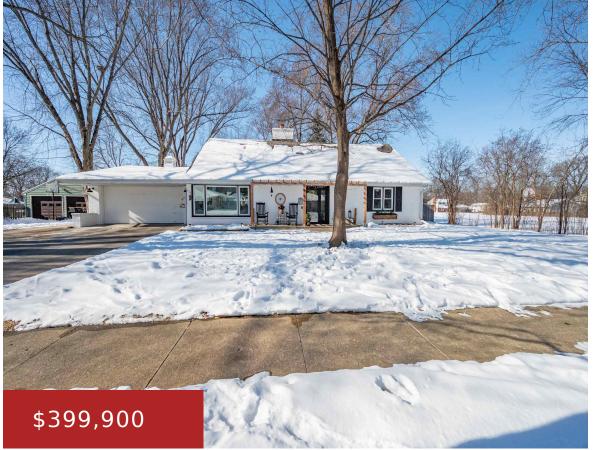

## 615 WASHINGTON STREET, DE PERE, WI, 54115

https://www.adashunjones.com

Situated in the sought-after De Pere school district, this home is next to Braisher Park. An inviting front porch welcomes you inside to a spacious living room with a wood-burning fireplace and a kitchen featuring a large island and plenty of cabinet space. The main level also includes a primary bedroom, large secondary bedroom and...

**Michael**NextHome Select Realty

- 5 beds
- 2 baths
- Residential
- Residential
- Pending
- 3576 sq ft

**Features** 

GarageYN: No AttachedGarageYN: No

FireplaceYN: No PoolPrivateYN: No

**ExteriorFeatures:** Fenced Yard, Patio **Features:** Kitchen Island,One,Wood Burning

## **Building Details**

**NewConstructionYN: No** 

**Heating:** Radiant, Window Unit(s)

**Exterior material:** Brick, Fenced Yard, Patio

ArchitecturalStyle: Cape Cod

**Basement:** Finished Contiguous,Full

Parking: Attached