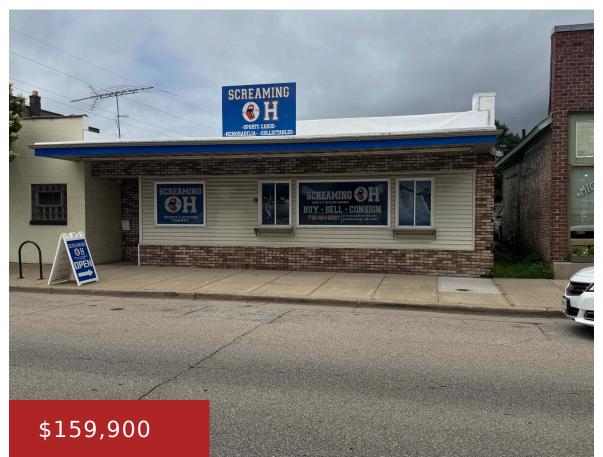

#### 615 MAIN STREET, SHAWANO, WI, 54166

https://www.adashunjones.com

615 MAIN Street, SHAWANO, WI, 54166

Main Street of Shawano Commercial opportunity!!! Located on Shawano's popular Main St., is an excellent commercial building. Bring your ideas and make it your own. 34x38ft. finished front finished area with 2 serving windows. Currently 12×38 of that being currently used as retail space. 25×32 and 16×23 back storage area and back entrance which can...