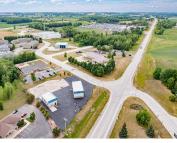

#### 615 COUNTY ROAD R, DENMARK, WI, 54208

Unique opportunity for commercial service building! Great visibility with easy Hwy Access! Main building is approx. 68×28 and has 5 – 12ft overhead doors with 2 drive through bays. 3 total bays with 2 featuring lifts, and 3rd bay with oil changing station. Main level also features a private office and a client waiting area...