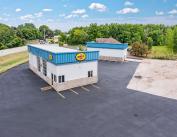

#### 615 COUNTY ROAD R, DENMARK, WI, 54208

Unique opportunity for commercial service building! Great visibility with easy Hwy Access! Main building is approx. 68×28 and has 5 – 12ft overhead doors with 2 drive through bays. 3 total bays with 2 featuring lifts, and 3rd bay with oil changing station. Main level also features a private office and a client waiting area...