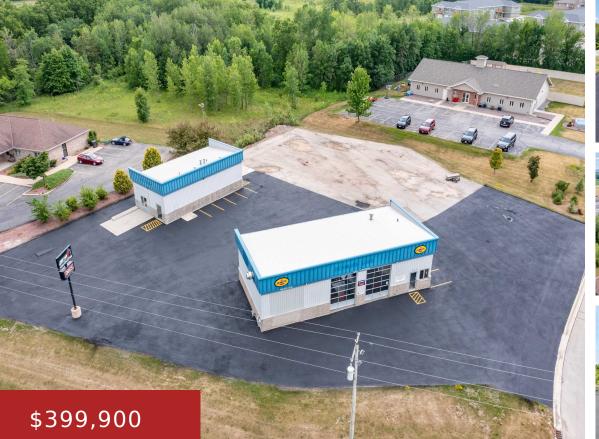

#### 615 COUNTY ROAD R, DENMARK, WI, 54208

Unique opportunity for commercial service building! Great visibility with easy Hwy Access! Main building is approx. 68×28 and has 5 – 12ft overhead doors with 2 drive through bays. 3 total bays with 2 featuring lifts, and 3rd bay with oil changing station. Main level also features a private office and a client waiting area...

Ben Ben Bartolazzi Real Estate, Inc

- Commercial Sale
- COMMERCIAL,Real Estate
- Active
- 3230 sq ft