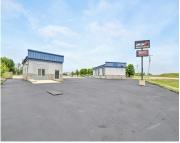

#### 615 COUNTY ROAD R, DENMARK, WI, 54208

Unique opportunity for commercial service building! Great visibility with easy Hwy Access! Main building is approx. 68×28 and has 5 – 12ft overhead doors with 2 drive through bays. 3 total bays with 2 featuring lifts, and 3rd bay with oil changing station. Main level also features a private office and a client waiting area...