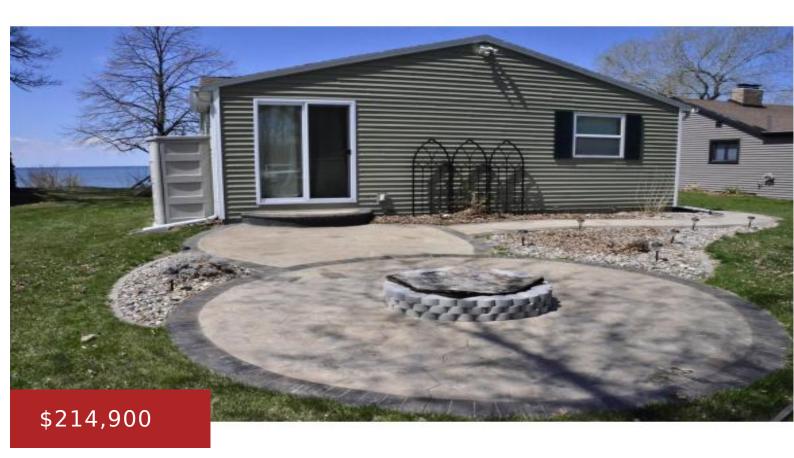

# 615 ARROWHEAD BEACH RD, LUXEMBURG, WI, 54217-0000

https://www.adashunjones.com

615 ARROWHEAD BEACH RD, LUXEMBURG, WI, 54217-0000

Heating and Cooling = Baseboard. Wonderful 3 bedroom ranch situated on prime BAY frontage with a sandy beach. Updates are extensive including: siding, roof, doors/windows, water heater, and flooring. Other special features include: Remodeled bathroom, oversized 1.5 car garage, boathouse, beautiful stamped concrete patio areas with a firepit, stone breakwall, and updated awning.