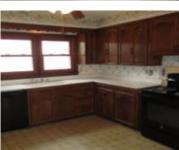

# **Room Sizes**

| Room type            | Dimensions | Level |
|----------------------|------------|-------|
| Bedroom 1            | 13X10      | Main  |
| Bedroom 2            | 12X10      | Main  |
| Bedroom 3            | 12X9       | Main  |
| Kitchen              | 15X13      | Main  |
| Living Or Great Room | 19X13      | Main  |
| Other Room           | 22X12      | Lower |