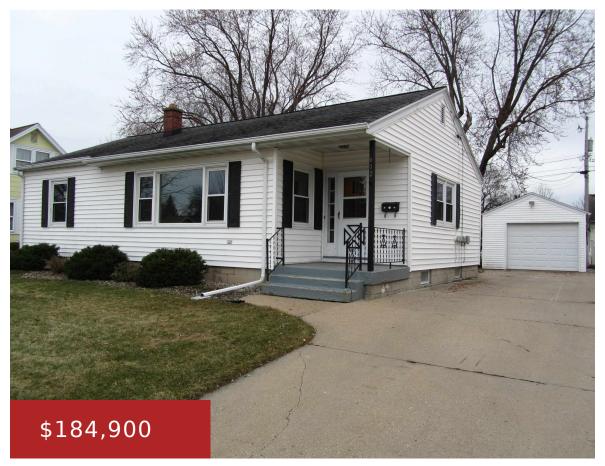

## 612 WESTERN AVENUE, FOND DU LAC, WI, 54935

https://www.adashunjones.com

This 3 Bedroom, 1.5 Bath Ranch with a tandem 14X42, 2 car garage is the perfect opportunity for some instant equity! It already has a great layout with generous room sizes, newer windows, and vinyl siding but could use some updating to add your very own personal touches. There's a spacious full basement with a...

#### LISTING

First Weber, Inc.

- 3 beds
- 2 baths
- Residential
- Residential
- Closed
- 1392 sq ft