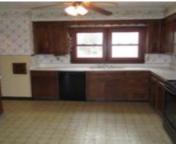

# **Room Sizes**

| Room type            | Dimensions | Level |
|----------------------|------------|-------|
| Bedroom 1            | 13X10      | Main  |
| Bedroom 2            | 12X10      | Main  |
| Bedroom 3            | 12X9       | Main  |
| Kitchen              | 15X13      | Main  |
| Living Or Great Room | 19X13      | Main  |
| Other Room           | 22X12      | Lower |