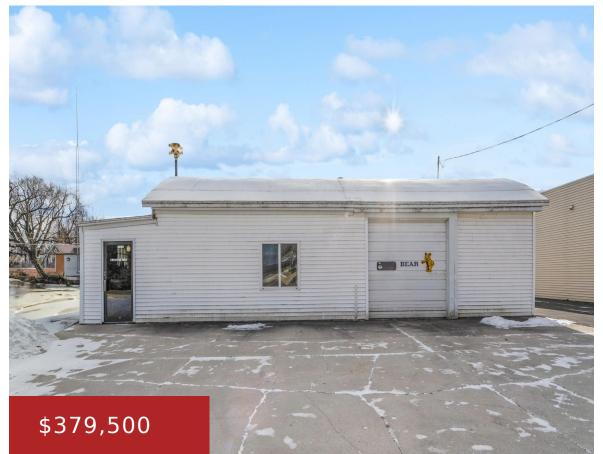

## 611 MAIN STREET, BROWNSVILLE, WI, 53006

https://www.adashunjones.com

Commercial Property with Endless Potential! This versatile commercial property is the perfect space for a business looking to grow & thrive. Features 2 spacious buildings, each with overhead doors, providing ample room to tailor the space to your specific needs. The front building is equipped with 220 AMP service & the back building offers 3-phase electrical...

- COMMERCIAL,Real Estate
- Active
- 3160 sq ft

**Jodi** Adashun Jones, Inc.

**Jada** Adashun Jones, Inc.

**Features** 

GarageYN: No AttachedGarageYN: No

FireplaceYN: No PoolPrivateYN: No

Features: 220 Volts,3 Phase Electric Tax Amount: 1294.29

## **Building Details**

NewConstructionYN: No Heating: Forced Air

Basement: None Exterior material: Aluminum Siding, Aluminum/Steel, Block, Concrete

Parking: On Site, Paved