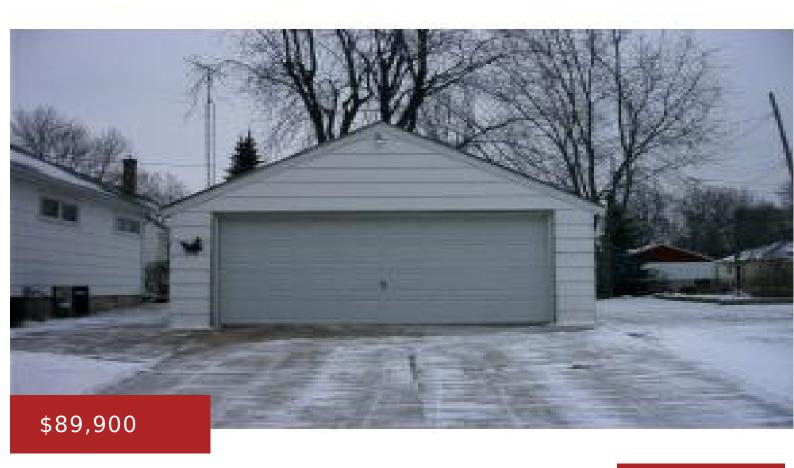

### 610 MARTIN AVE, FOND DU LAC, WI, 54935

https://www.adashunjones.com

SOUTHEAST RANCH PRICED RIGHT! EXCELLENT3BR WITH 2-CAR GARAGE LOCATED NEAR THEFAIRGROUNDS & WATER PARK. ENJOY THE CA, HARDWOOD FLOORING PLUS PARTIALLYFINISHED BASEMENT. SOME APPLIANCESINCLUDED.

#### **Features**

GarageYN: No AttachedGarageYN: No

FireplaceYN: No PoolPrivateYN: No

**Features:** None **Tax Amount:** 1961

# **Building Details**

**NewConstructionYN:** No

Basement: Full

Parking: Detached

**Heating:** Forced Air

Exterior material: Pressboard