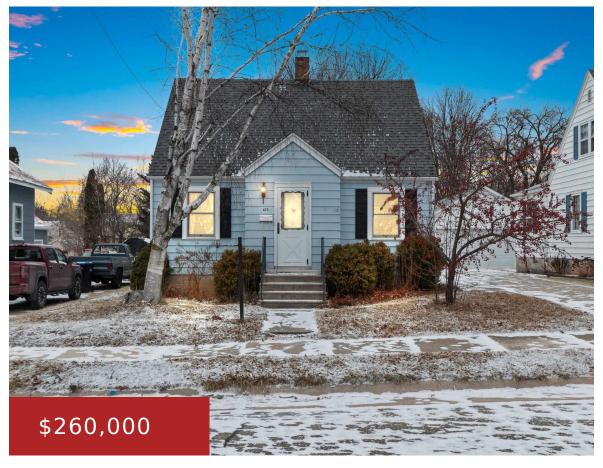

### 610 HURON STREET, STURGEON BAY, WI, 54235

https://www.adashunjones.com

610 HURON Street, Sturgeon Bay, WI, 54235

1.5 baths and filled with timeless quality. This home offers a Traditional Foyer that

A true Door County charmer. 610 Huron St is a Cape Cod style home with 3 bedrooms, opens to the Dining & Living Room with Hardwood floors. The Dining Room is open to

## **Building Details**

NewConstructionYN: No ArchitecturalStyle: Cape Cod

**Heating:** Radiant, Wall Unit(s), Window Unit(s) **Basement:** Full, Partial Fin. Contiguous

**Exterior material:** Aluminum/Steel,Storage Shed **Parking:** Opener Included