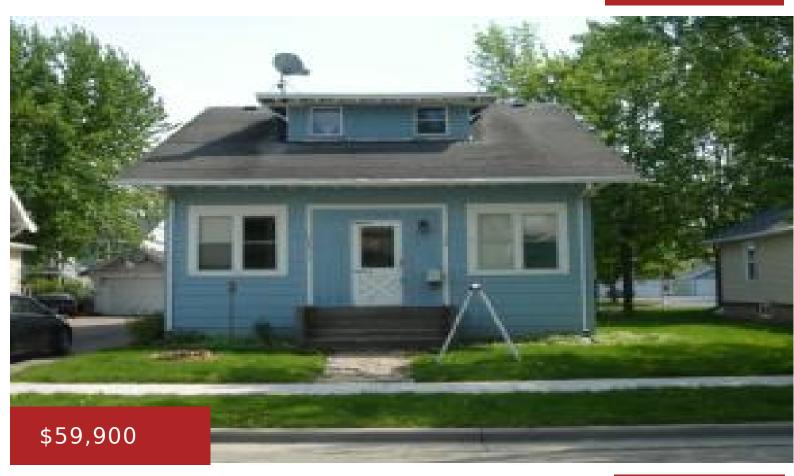

## 610 CAROLINE ST, NEENAH, WI, 54956

https://www.adashunjones.com

Bring your paint brush and your tool box. There is hidden potential here in this 4 bedroom, 1.5 bath, 2 story home. Home offers formal dining, hardwood floors, deck off the back and 2 car detached garage. Call today and see what your ideas could become. Lot size and sq.ft. per Assessor office.

- 4 beds
- 1 bath
- Residential
- Residential, Single Family Residence
- Closed
- 1596 sq ft

**Features** 

GarageYN: No

FireplaceYN: No

**Features:** Formal Dining, None

Tax Amount: 1992

AttachedGarageYN: No