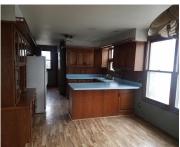

### **Room Sizes**

| Room type   | Dimensions | Level |
|-------------|------------|-------|
| Bedroom 1   | 11x11      | Upper |
| Bedroom 2   | 11x11      | Upper |
| Kitchen     | 10x13      | Main  |
| Living Room | 22x10      | Main  |
| Dining Room | 10x12      | Main  |
| Other Room  | 9x10       | Upper |