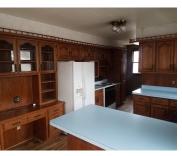

### **Room Sizes**

| Room type   | Dimensions | Level |
|-------------|------------|-------|
| Bedroom 1   | 11x11      | Upper |
| Bedroom 2   | 11x11      | Upper |
| Kitchen     | 10x13      | Main  |
| Living Room | 22x10      | Main  |
| Dining Room | 10x12      | Main  |
| Other Room  | 9x10       | Upper |