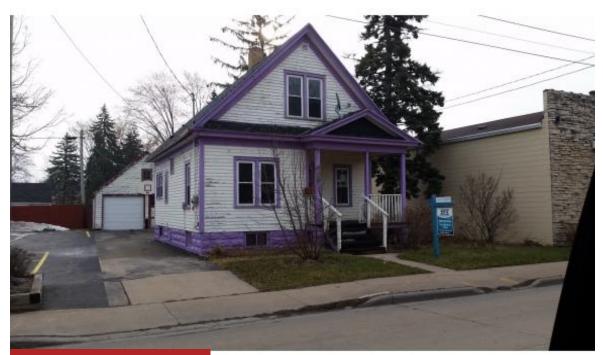

### 608 RICHMOND ST, APPLETON, WI, 54911

https://www.adashunjones.com

\$45,800

HUD Case#581-351335. 1.5 story home with small front porch. Located between two commercial businesses. Detached 2 stall garage. Features over 1100 sq ft of living space, 3 bedrooms and a full bath. Schedule a showing today. Property is HUD owned and offered As-Is without repairs or warranties. Managed by MMREM.

- 3 beds
- 1 bath
- Residential
- •

COMMERCIAL, Single Family Residence

- Closed
- 1160 sq ft

# **Building Details**

**NewConstructionYN:** No

**Heating:** Forced Air

**Exterior material:** Shake Siding

**ArchitecturalStyle:** Other

Basement: Full

Parking: Detached