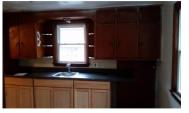

### **Room Sizes**

| Room type   | Dimensions | Level |
|-------------|------------|-------|
| Bedroom 1   | 11X12      | Main  |
| Bedroom 2   | 11X13      | Upper |
| Bedroom 3   | 11X13      | Upper |
| Kitchen     | 09X14      | Main  |
| Living Room | 12X24      | Main  |