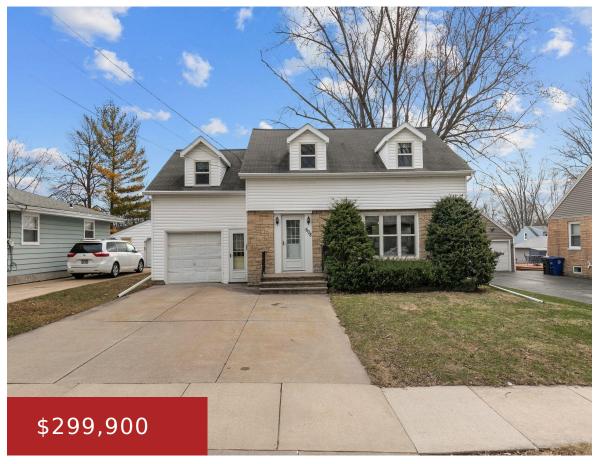

#### 608 HARRISON Street, LITTLE CHUTE, WI, 54140

### 608 HARRISON STREET, LITTLE CHUTE, WI, 54140

https://www.adashunjones.com

So much room to spread out in this light & bright 4-5 bedroom, 2 bath, Cape Cod in a desirable location w/easy access to parks, schools, highway, shopping and more! Versatile floorplan! Fresh paint, updated flooring, fixtures, bathrooms and more! Sprawling great room w/cozy pellet stove features patio doors to large deck ideal for entertaining...

- 4 beds
- 2 baths
- Residential
- Residential
- Active
- 1936 sq ft

Carrie

Century 21 Ace Realty

**Features** 

GarageYN: No AttachedGarageYN: No

FireplaceYN: No PoolPrivateYN: No

**ExteriorFeatures:** Deck, Fenced Yard, Patio **Lot Features:** Sidewalk