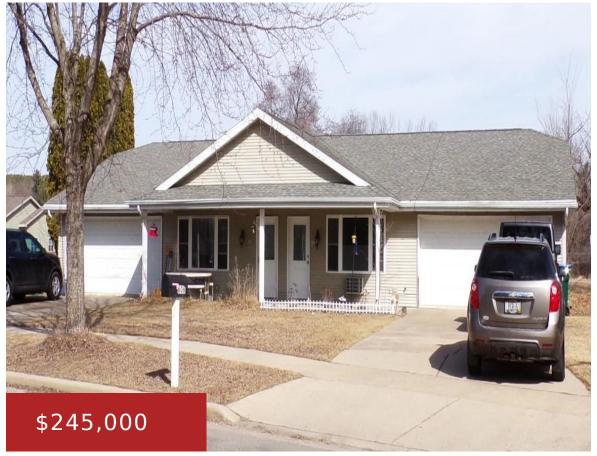

### 608 CUMMINGS ROAD, WAUTOMA, WI, 54982

https://www.adashunjones.com

INVESTMENT OPPORTUNITY! Well maintained side by side duplex. Open concept kitchen/dining/living room. 2 bedroom, 1 bath, and attached 2 car garage per unit. Nice sized rooms. In unit laundry. All appliances included.

#### **Features**

GarageYN: No AttachedGarageYN: No

FireplaceYN: No PoolPrivateYN: No

**Utilities:** Indv Control/Unit, Sep Electric Meter, Sep **Above Grade Finished Area, sq ft:** 2144

Gas Meter, Sep Water Meter/Unit

# **Building Details**

NewConstructionYN: No ParkingTotal: 4

Heating: None Exterior material: Vinyl, Vinyl Siding

Parking: Attached