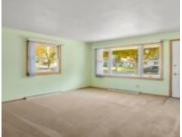

## **Room Sizes**

| Room type            | Dimensions | Level |
|----------------------|------------|-------|
| Bedroom 1            | 15x11      | Main  |
| Bedroom 2            | 13x10      | Main  |
| Bedroom 3            | 13X9       | Main  |
| Kitchen              | 15x15      | Main  |
| Living Or Great Room | 17x13      | Main  |