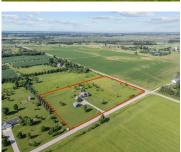

## **6067 HILLCREST ROAD, LARSEN, WI, 54947-9561**

https://www.adashunjones.com

6067 HILLCREST Road, LARSEN, WI, 54947-9561

Country living at it's finest on this 5.84 acre PAO lot. Beautiful 3 bedroom. 2.5 bathroom two story home with charming turret style & white pillars edging the open front porch. Kitchen with large center island, with reverse osmosis faucet, large maple cabinetry, corner sink, walk-in pantry & dining area with desk. Back kitchen door...