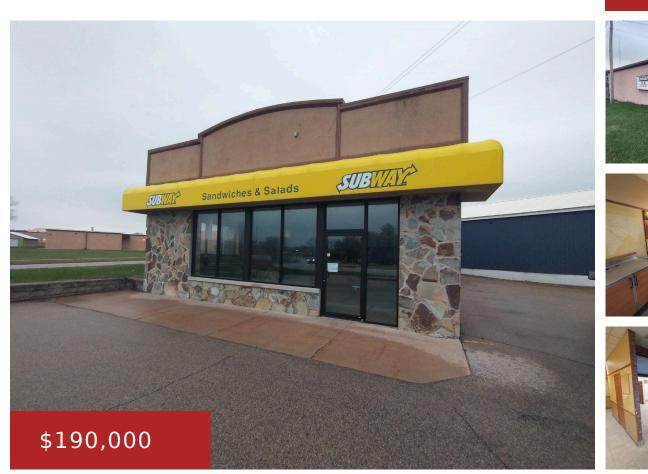

#### 606 FULTON, PRINCETON, WI, 54968

https://www.adashunjones.com

606 Fulton, Princeton, WI, 54968

Location, Location, Location....located on State Hwy 23, Hwy 73, and County Rd D for tremendous exposure. Also located across from the Princeton High School, and a block from the Famous Princeton Flea Market. Former Subway restaurant can be relaunched or reimagined into your own business. Just over 1700 square feet with two bathrooms, kitchen and...