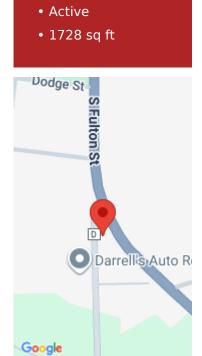

#### 606 FULTON, PRINCETON, WI, 54968

https://www.adashunjones.com

606 Fulton, Princeton, WI, 54968

Location, Location, Location....located on State Hwy 23, Hwy 73, and County Rd D for tremendous exposure. Also located across from the Princeton High School, and a block from the Famous Princeton Flea Market. Former Subway restaurant can be relaunched or reimagined into your own business. Just over 1700 square feet with two bathrooms, kitchen and...