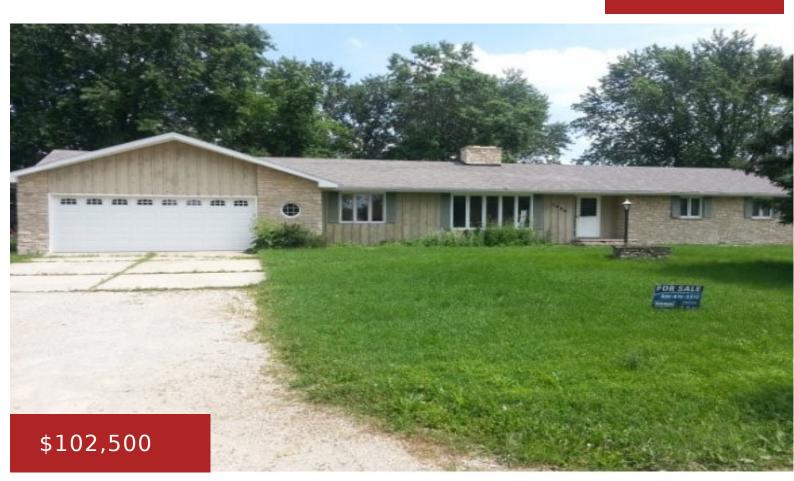

## 6050 FRENCH RD, APPLETON, WI, 54913

https://www.adashunjones.com

Heating and Cooling = Hot Water. 4 bedroom ranch home located in the Town of Grand Chute. Spacious with over 2300 sq ft of living space. Home in need of updating. Property set on .94 acres of land. \*\*Discoloration in the basement of the property\*\* Backup offers can be placed at website listed below.

- 3 baths
- Residential
- Agricultural,Single Family Residence
- Closed
- 2352 sq ft

## Features

GarageYN: No FireplaceYN: No Features: Formal Dining Tax Amount: 4232 AttachedGarageYN: No PoolPrivateYN: No Above Grade Finished Area, sq ft: 2352

## **Building Details**

| NewConstructionYN: No                            | ArchitecturalStyle: Ranch |
|--------------------------------------------------|---------------------------|
| Heating: Other                                   | Basement: Full            |
| Exterior material: Aluminum Siding, Vinyl Siding | Parking: Attached         |