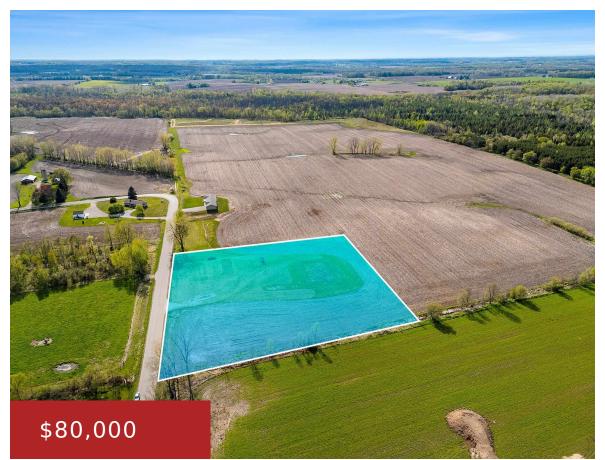

## **6040 GUELIG ROAD, LENA, WI, 54139**

https://www.adashunjones.com

Here's a great opportunity for a beautiful country property just outside of Lena to build your new home on. 5 acres with electrical already run to a building site. Per seller, Well on property, unsure of type. Zoning = 1 acre Residential, 4 acres Ag/1st Grade Tillable. 48 hours binding acceptance required for all offers....