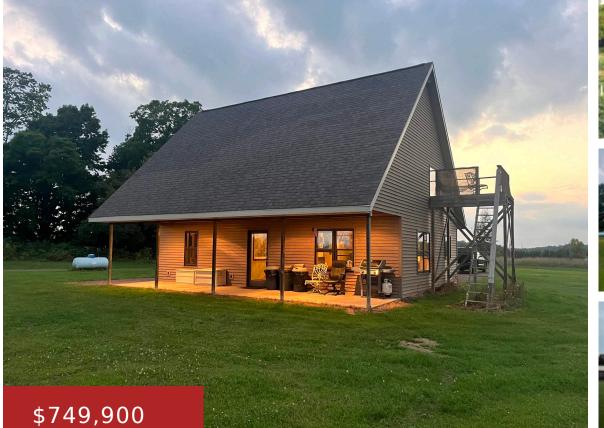

#### 60240 STUART ROAD, MASON, WI, 54856

https://www.adashunjones.com

60240 STUART Road, Mason, WI, 54856

Modern cabin on 295 manicured acres 10 miles South of Ashland Wi & Lake Superior. The comfortable cabin will please the whole family & overlooks a 40 acre alfalfa field with AMAZING views of the Penoke Mountains. This property has been meticulously cared for & set up for trophy deer hunting with 9 planted food...

> **Paul** Kitslaar Real Estate

- 3 beds
- 0 baths
- Residential
- Residential
- Closed
- 1100 sq ft