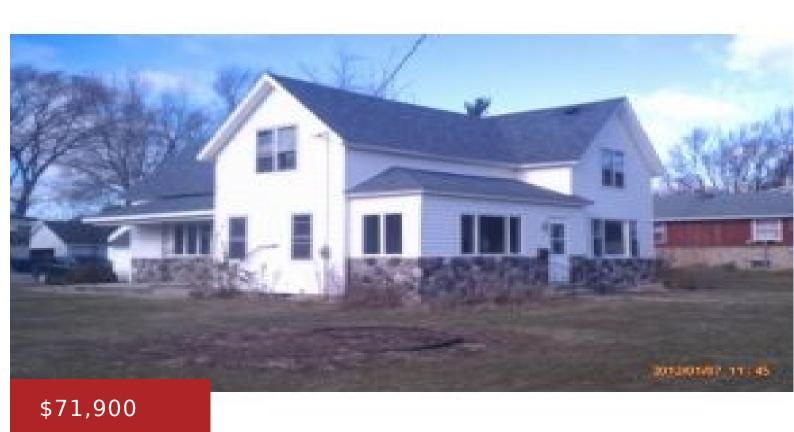

## 600 APPLETON ST, MENASHA, WI, 54952

https://www.adashunjones.com

1.5 story home located on corner lot in Menasha neighborhood. Seller has just completed repairs/improvements on the property including interior paint, flooring and some updating thoughout. Home has 3 bedrooms, enclosed porch and first floor laundry area. Call for a showing today.

- 3 beds
- 1 bath
- Residential
- Residential, Single Family Residence
- Closed
- 1652 sq ft

**Features** 

**GarageYN:** No **AttachedGarageYN:** No

FireplaceYN: No PoolPrivateYN: No

**Features:** None **Above Grade Finished Area, sq ft:** 1652