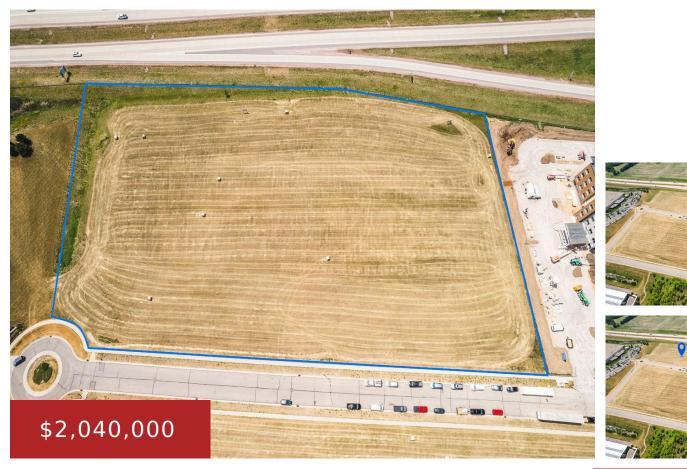

## 6.8 AC GATEWAY DRIVE, BARABOO, WI, 53913

https://www.adashunjones.com

6.8 ac Gateway Drive, Baraboo, WI, 53913

Welcome to the Gateway to Baraboo! This 6.80 acres is in a Class-A business park and located along the Hwy 12 bypass, giving your next development max. exposure & accessibility, with immediate proximity to new 98-bed hotel. Parcels are Gold Shovel Verified by MadREP, ready w/ electric, natural gas, fiber optics, water, sanitary, stormwater mgmt,...