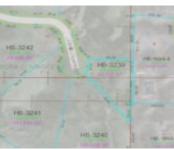

#### 598 CROSS COUNTRY COURT 7, HOBART, WI, 54155

https://www.adashunjones.com

598 CROSS COUNTRY Court 7, Hobart, WI, 54155

Wonderful new subdivision in a great location in Hobart! Cross Country Subdivision offers many great options with wooded and open lots ranging from 1 acre to 4+ acres. Restrictive covenants apply. Well and septic (perked conventional) are needed. Lot #7 is a wooded 1.02 acre lot at the end of the cul-de-sac.

### Features

GarageYN: No FireplaceYN: No Lot Features: Cul-De-Sac, Wooded Tax Amount: 1004.2 AttachedGarageYN: No PoolPrivateYN: No Utilities: Electricity Available, Gas