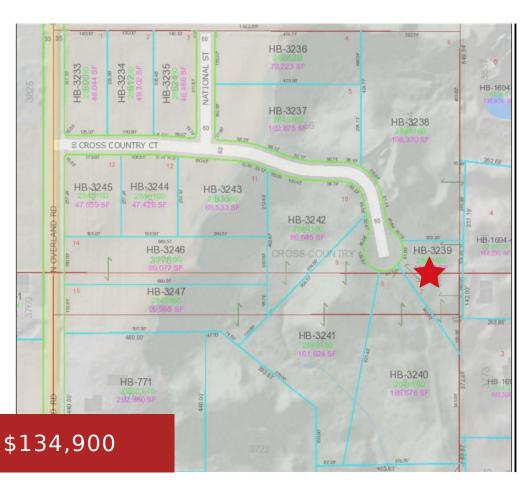

#### 598 CROSS COUNTRY COURT 7, HOBART, WI, 54155

https://www.adashunjones.com

598 CROSS COUNTRY Court 7, Hobart, WI, 54155

Wonderful new subdivision in a great location in Hobart! Cross Country Subdivision offers many great options with wooded and open lots ranging from 1 acre to 4+ acres. Restrictive covenants apply. Well and septic (perked conventional) are needed. Lot #7 is a wooded 1.02 acre lot at the end of the cul-de-sac.

### Features

GarageYN: No FireplaceYN: No Lot Features: Cul-De-Sac, Wooded Tax Amount: 1004.2 AttachedGarageYN: No PoolPrivateYN: No Utilities: Electricity Available, Gas